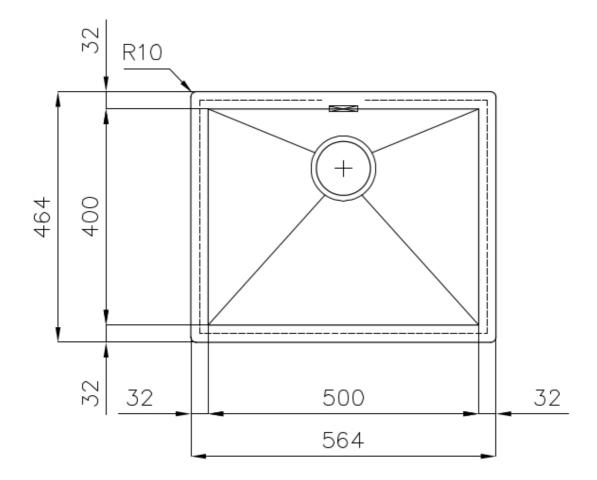

#### **DETAILS**

| Edge/Installation Type | Flush-mount   Top-mount                                         |
|------------------------|-----------------------------------------------------------------|
| Finish                 | Foster brushed                                                  |
| Material               | AISI 304 stainless steel                                        |
| Texture                | Brushed in line                                                 |
| Base                   | 60 cm                                                           |
| Dimensions             | 564x464 mm                                                      |
| Standard fittings      | Fixing hooks, gasket, drain, overflow and siphon, boxed packing |
| Mixer holes            | No standard holes                                               |
| Built-in hole          | View technical data sheet                                       |
|                        |                                                                 |

| Drainer                    | No                                                                                                                                                                                                                                                               |
|----------------------------|------------------------------------------------------------------------------------------------------------------------------------------------------------------------------------------------------------------------------------------------------------------|
| Width                      | 56 cm                                                                                                                                                                                                                                                            |
| Bowl dimension             | 500 x 400 mm                                                                                                                                                                                                                                                     |
| Number of bowls            | 1 bowl                                                                                                                                                                                                                                                           |
| Waste fitting              | 3,5" drain                                                                                                                                                                                                                                                       |
| FEATURES                   |                                                                                                                                                                                                                                                                  |
| Basket 3,5" waste fitting  | The drain is equipped with a large 3.5" drain, with the practical basket cap that prevents the discharge of solid parts.                                                                                                                                         |
| Deep bowls                 | This bowls reach an important depth, over 20 cm, thanks to the advanced production technology, that can be offer great capiency and practicity in all the washing operations.                                                                                    |
| Diamond-shape bottom       | The draining of water is an important feature in a sink, and it's always taken good care of in Foster products. In the bent-welded sinks, which would have a flat bottom, the proper draining is guaranteed by the elegant beveling, which helps the water flow. |
| High thickness             | Imm thick steel. A significant thickness, which guarantees the maximum sturdiness and durability.                                                                                                                                                                |
| Perimetral overflow        | The overflow is always a security on the Foster sinks that prevents the overflow of water in case of oversights. The perimeter drain solution improves aesthetics thanks to its square and essential shape.                                                      |
| Squared bowls - 0/9 radius | The square bowls of Foster have perfectly squared vertical edges, while those on the bottom have a small radius of 9 mm that facilitates cleaning operations.                                                                                                    |