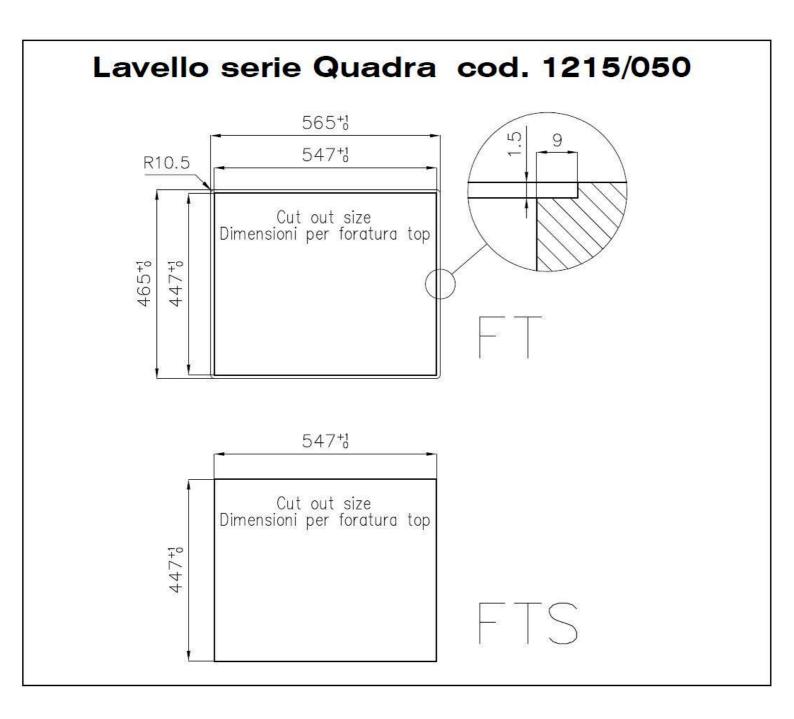

#### **DETAILS**

| Edge/Installation Type | Flush-mount   Top-mount                                         |
|------------------------|-----------------------------------------------------------------|
| Finish                 | Foster brushed                                                  |
| Material               | AISI 304 stainless steel                                        |
| Texture                | Brushed in line                                                 |
| Base                   | 60 cm                                                           |
| Dimensions             | 564x464 mm                                                      |
| Standard fittings      | Fixing hooks, gasket, drain, overflow and siphon, boxed packing |
| Mixer holes            | No standard holes                                               |
| Built-in hole          | View technical data sheet                                       |
|                        |                                                                 |

#### **TECHNICAL DATA**