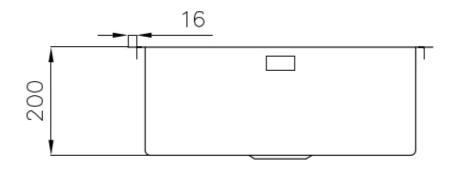

#### **DETAILS**

| Edge/Installation Type | Flush-mount   Top-mount                                         |
|------------------------|-----------------------------------------------------------------|
| Finish                 | Foster brushed                                                  |
| Material               | AISI 304 stainless steel                                        |
| Texture                | Brushed in line                                                 |
| Base                   | 60 cm                                                           |
| Dimensions             | 564x464 mm                                                      |
| Standard fittings      | Fixing hooks, gasket, drain, overflow and siphon, boxed packing |
| Mixer holes            | No standard holes                                               |
| Built-in hole          | View technical data sheet                                       |
|                        |                                                                 |

| Drainer                    | No                                                                                                                                                                                                                                                               |
|----------------------------|------------------------------------------------------------------------------------------------------------------------------------------------------------------------------------------------------------------------------------------------------------------|
| Width                      | 56 cm                                                                                                                                                                                                                                                            |
| Bowl dimension             | 500 x 400 mm                                                                                                                                                                                                                                                     |
| Number of bowls            | 1 bowl                                                                                                                                                                                                                                                           |
| Waste fitting              | 3,5" drain                                                                                                                                                                                                                                                       |
| FEATURES                   |                                                                                                                                                                                                                                                                  |
| Basket 3,5" waste fitting  | The drain is equipped with a large 3.5" drain, with the practical basket cap that prevents the discharge of solid parts.                                                                                                                                         |
| Deep bowls                 | This bowls reach an important depth, over 20 cm, thanks to the advanced production technology, that can be offer great capiency and practicity in all the washing operations.                                                                                    |
| Diamond-shape bottom       | The draining of water is an important feature in a sink, and it's always taken good care of in Foster products. In the bent-welded sinks, which would have a flat bottom, the proper draining is guaranteed by the elegant beveling, which helps the water flow. |
| High thickness             | Imm thick steel. A significant thickness, which guarantees the maximum sturdiness and durability.                                                                                                                                                                |
| Perimetral overflow        | The overflow is always a security on the Foster sinks that prevents the overflow of water in case of oversights. The perimeter drain solution improves aesthetics thanks to its square and essential shape.                                                      |
| Squared bowls - 0/9 radius | The square bowls of Foster have perfectly squared vertical edges, while those on the bottom have a small radius of 9 mm that facilitates cleaning operations.                                                                                                    |