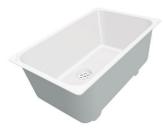

### Sink Quadra

Kitchen Sinks Code: 1215 050

#### **DETAILS**

| Edge/Installation Type | Flush-mount   Top-mount                                         |
|------------------------|-----------------------------------------------------------------|
| Finish                 | Foster brushed                                                  |
| Material               | AISI 304 stainless steel                                        |
| Texture                | Brushed in line                                                 |
| Base                   | 60 cm                                                           |
| Dimensions             | 564x464 mm                                                      |
| Standard fittings      | Fixing hooks, gasket, drain, overflow and siphon, boxed packing |
| Mixer holes            | No standard holes                                               |
| Built-in hole          | View technical data sheet                                       |
|                        |                                                                 |

| Drainer                    | No                                                                                                                                                                                                                                                               |
|----------------------------|------------------------------------------------------------------------------------------------------------------------------------------------------------------------------------------------------------------------------------------------------------------|
| Width                      | 56 cm                                                                                                                                                                                                                                                            |
| Bowl dimension             | 500 x 400 mm                                                                                                                                                                                                                                                     |
| Number of bowls            | 1 bowl                                                                                                                                                                                                                                                           |
| Waste fitting              | 3,5" drain                                                                                                                                                                                                                                                       |
| FEATURES                   |                                                                                                                                                                                                                                                                  |
| Basket 3,5" waste fitting  | The drain is equipped with a large 3.5" drain, with the practical basket cap that prevents the discharge of solid parts.                                                                                                                                         |
| Deep bowls                 | This bowls reach an important depth, over 20 cm, thanks to the advanced production technology, that can be offer great capiency and practicity in all the washing operations.                                                                                    |
| Diamond-shape bottom       | The draining of water is an important feature in a sink, and it's always taken good care of in Foster products. In the bent-welded sinks, which would have a flat bottom, the proper draining is guaranteed by the elegant beveling, which helps the water flow. |
| High thickness             | Imm thick steel. A significant thickness, which guarantees the maximum sturdiness and durability.                                                                                                                                                                |
| Perimetral overflow        | The overflow is always a security on the Foster sinks that prevents the overflow of water in case of oversights. The perimeter drain solution improves aesthetics thanks to its square and essential shape.                                                      |
| Squared bowls - 0/9 radius | The square bowls of Foster have perfectly squared vertical edges, while those on the bottom have a small radius of 9 mm that facilitates cleaning operations.                                                                                                    |