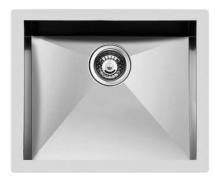

### Sink Quadra

Kitchen Sinks Code: 1215 050

#### **DETAILS**

| Edge/Installation Type | Flush-mount   Top-mount                                         |
|------------------------|-----------------------------------------------------------------|
| Finish                 | Foster brushed                                                  |
| Material               | AISI 304 stainless steel                                        |
| Texture                | Brushed in line                                                 |
| Base                   | 60 cm                                                           |
| Dimensions             | 564x464 mm                                                      |
| Standard fittings      | Fixing hooks, gasket, drain, overflow and siphon, boxed packing |
| Mixer holes            | No standard holes                                               |
| Built-in hole          | View technical data sheet                                       |
|                        |                                                                 |

| Drainer                    | No                                                                                                                                                                                                                                                               |
|----------------------------|------------------------------------------------------------------------------------------------------------------------------------------------------------------------------------------------------------------------------------------------------------------|
| Width                      | 56 cm                                                                                                                                                                                                                                                            |
| Bowl dimension             | 500 x 400 mm                                                                                                                                                                                                                                                     |
| Number of bowls            | 1 bowl                                                                                                                                                                                                                                                           |
| Waste fitting              | 3,5" drain                                                                                                                                                                                                                                                       |
| FEATURES                   |                                                                                                                                                                                                                                                                  |
| Basket 3,5" waste fitting  | The drain is equipped with a large 3.5" drain, with the practical basket cap that prevents the discharge of solid parts.                                                                                                                                         |
| Deep bowls                 | This bowls reach an important depth, over 20 cm, thanks to the advanced production technology, that can be offer great capiency and practicity in all the washing operations.                                                                                    |
| Diamond-shape bottom       | The draining of water is an important feature in a sink, and it's always taken good care of in Foster products. In the bent-welded sinks, which would have a flat bottom, the proper draining is guaranteed by the elegant beveling, which helps the water flow. |
| High thickness             | Imm thick steel. A significant thickness, which guarantees the maximum sturdiness and durability.                                                                                                                                                                |
| Perimetral overflow        | The overflow is always a security on the Foster sinks that prevents the overflow of water in case of oversights. The perimeter drain solution improves aesthetics thanks to its square and essential shape.                                                      |
| Squared bowls - 0/9 radius | The square bowls of Foster have perfectly squared vertical edges, while those on the bottom have a small radius of 9 mm that facilitates cleaning operations.                                                                                                    |